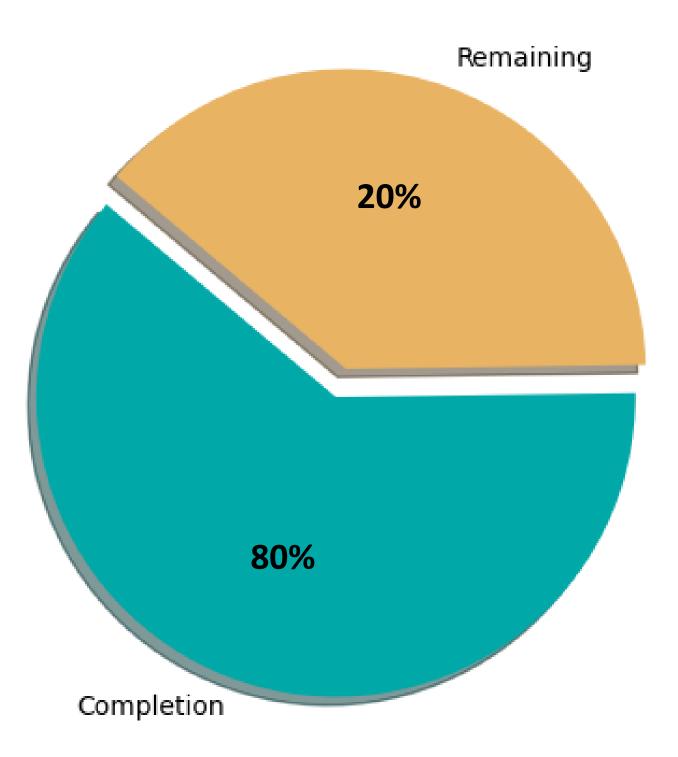

# Internal Leadership Reviews

Peer to Peer review dates 19/06 26/06 02/07

Completed

In Progress

#### Internal Leadership Review Progress