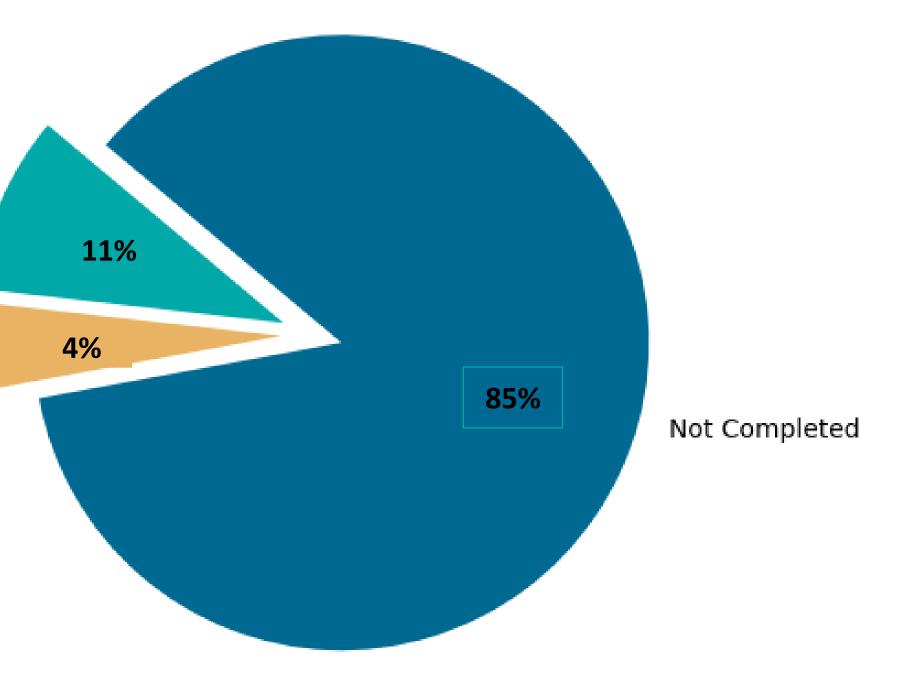

# Internal Leadership Reviews

Peer to Peer review dates 19/06 26/06 02/07

Completed

In Progress

#### Internal Leadership Review Progress